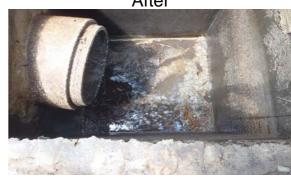

## **Narrative Description of Project:**

Project improved 8 L.F. of drainage system. Cleaned out (11) catch basins. Jetted (1) access pipe, (13) crossline pipes, (22) driveway pipes and 8 L.F. of channel pipe.

## Before

After