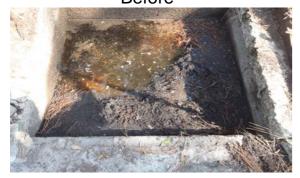

## **Narrative Description of Project:**

Project improved 8 L.F. of drainage system. Cleaned out (11) catch basins. Jetted (1) access pipe, (13) crossline pipes, (22) driveway pipes and 8 L.F. of channel pipe.

## Before

After